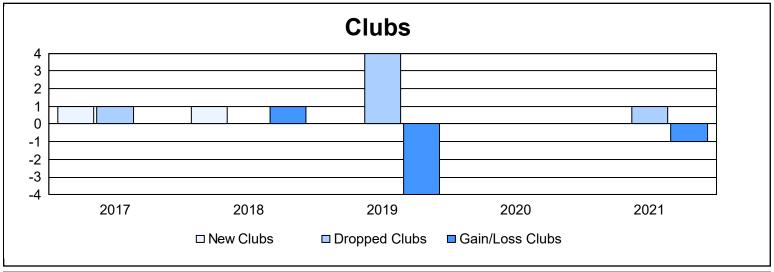

District 4 C1 As of June 2021 Cumulative

| Year      | New<br>Clubs | Dropped<br>Clubs | Gain/<br>Loss<br>Clubs | New<br>Members | Charter<br>Members | Reinstate<br>Members | Transfer<br>Members | Total<br>Member<br>Added | Total<br>Members<br>Dropped | Gain/<br>Loss<br>Members |
|-----------|--------------|------------------|------------------------|----------------|--------------------|----------------------|---------------------|--------------------------|-----------------------------|--------------------------|
| 2016-2017 | 1            | 1                | 0                      | 108            | 22                 | 15                   | 4                   | 149                      | 140                         | 9                        |
| 2017-2018 | 1            | 0                | 1                      | 127            | 22                 | 7                    | 7                   | 163                      | 168                         | -5                       |
| 2018-2019 | 0            | 4                | -4                     | 103            | 0                  | 8                    | 7                   | 118                      | 182                         | -64                      |
| 2019-2020 | 0            | 0                | 0                      | 82             | 2                  | 7                    | 8                   | 99                       | 123                         | -24                      |
| 2020-2021 | 0            | 1                | -1                     | 95             | 0                  | 9                    | 5                   | 109                      | 140                         | -31                      |
| Average   | 0            | 1                | -1                     | 103            | 9                  | 9                    | 6                   | 128                      | 151                         | -23                      |